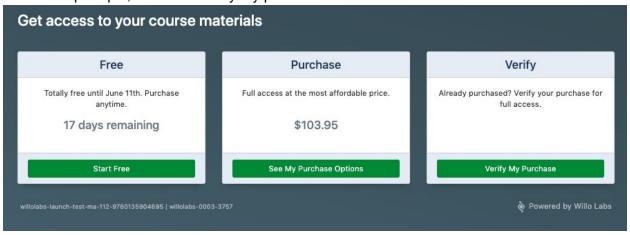

## Washburn University

Using Direct Access Course Materials inside of D2L

To gain access to your course materials, follow these steps:

- 1. Log into Brightspace/D2L at <a href="https://d2l.washburn.edu/d2l/login">https://d2l.washburn.edu/d2l/login</a>
- 2. Navigate to your Course
- 3. Click on any course resource link