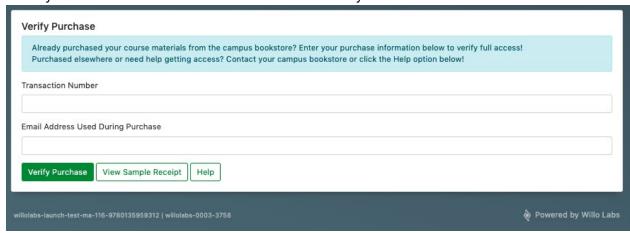

4. Follow the prompts, and click "verify my purchase."

5. Enter your transaction number and the email address you ordered to redeem access

6. If you need any help, send an email address to <a href="mailto:support@willolabs.com">support@willolabs.com</a> and we'll be happy to assist!