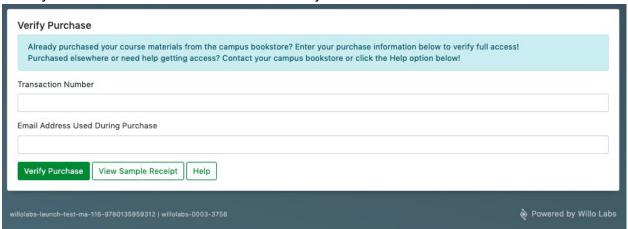

4. Follow the prompts, and click "verify my purchase."

5. Enter your order number and the email address you ordered to redeem access

If you need any help, send an email address to <a href="mailto:support@willolabs.com">support@willolabs.com</a> and we'll be happy to assist!