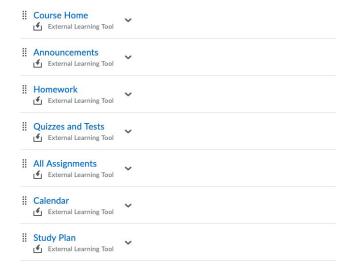

## Washburn University

Using Direct Access Course Materials inside of D2L

To gain access to your course materials, follow these steps:

- 1. Log into Brightspace/D2L at <a href="https://d2l.washburn.edu/d2l/login">https://d2l.washburn.edu/d2l/login</a>
- 2. Navigate to your Course
- 3. Click on any course resource link